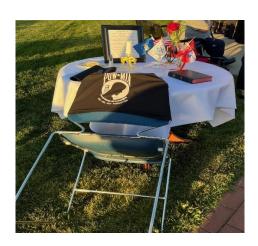

g, is one way you can help your community. Sign up on the Red Cross Website or contact Tammy at 651-770-1944.

Thank you.

Tammy Ryan, Auxiliary

## **Riders Corner**

Hello Legion Members,

The Monthly Legion Riders' meeting was held on September 12<sup>th</sup>, 2024, with 17 members and 1 visitor participating.

11 Riders participated in the POW/MIA Remembrance Walk on September 26<sup>th</sup>, 2024, in North St. Paul. The Riders walked from the VFW Post 1350 to the Veterans Park where a Remembrance and Recognition program was held.

Alicia Moran, Cindy McGee, Dick France, Jodi France, Jake McGee, Bird Partridge, Jim Mueller, Tom Aguirre, Jim Green, Kristi Christiansen and Dave Christiansen participated -



POW/MIA Remembrance and Recognition Program -



POW/MIA Table Remembrance -



The Greeter Statue -



### Upcoming Rider Events -

**Evergreen Cemetery Gravesites Cleanup -**

Dates: Wednesday, October 2, 2024, and

Monday, October 7, 2024

Time: 5 – 7 PM

Location: Evergreen Cemetery, Hwy. 120 East County Line & Century College, White Bear Lake, MN 55110

Gas-powered weed whippers and blowers are needed. Volunteers with these tools are asked to bring them. Riders and SALs are teaming up on this effort.



### Pearl Harbor Pancake Breakfast -

Date: Saturday, December 7, 2024

Time: 8 AM - 12 PM

Location: North St. Paul Legion

Cost: Adults - \$10; Kids (to age 12) - \$6

#### A Pancake Breakfast



The next Riders' Meeting will be held on October 10, 2024, at 5:30 PM. Hope to see you then!

Cindy McGee Riders (Post 39 Secretary)



Send check payable to: Oakdale