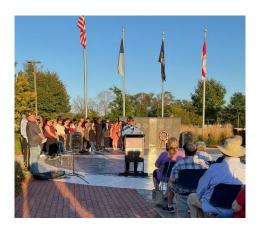

## **Riders Corner**

Hello Legion Members,

The Monthly Legion Riders' meeting was held on September 12<sup>th</sup>, 2024, with 17 members and 1 visitor participating.

11 Riders participated in the POW/MIA Remembrance Walk on September 26<sup>th</sup>, 2024, in North St. Paul. The Riders walked from the VFW Post 1350 to the Veterans Park where a Remembrance and Recognition program was held.

Alicia Moran, Cindy McGee, Dick France, Jodi France, Jake McGee, Bird Partridge, Jim Mueller, Tom Aguirre, Jim Green, Kristi Christiansen and Dave Christiansen participated -

POW/MIA Remembrance and Recognition Program -