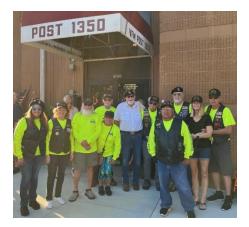

## **Riders Corner**

Hello Legion Members,

The Monthly Legion Riders' meeting was held on September 12<sup>th</sup>, 2024, with 17 members and 1 visitor participating.

11 Riders participated in the POW/MIA Remembrance Walk on September 26<sup>th</sup>, 2024, in North St. Paul. The Riders walked from the VFW Post 1350 to the Veterans Park where a Remembrance and Recognition program was held.

Alicia Moran, Cindy McGee, Dick France, Jodi France, Jake McGee, Bird Partridge, Jim Mueller, Tom Aguirre, Jim Green, Kristi Christiansen and Dave Christiansen participated -

POW/MIA Remembrance and Recognition Program -