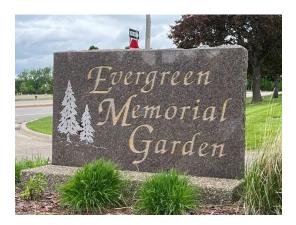

## Sons of the American Legion-Squadron 39

Hello SAL Members,

The next SAL meeting is scheduled for Monday, November 18 at 6:30 PM.

We will be working with the Riders on Wednesday, October 2, and Monday, October 7 from 5 PM to 7 PM at Evergreen Memorials Garden Cemetery (Hwy. 120 East County Line & Century College, White Bear Lake, MN 55110) to clean veteran gravestones. We are looking for volunteers to help trim some of these gravesites. If you want to help with either of these dates, please let me know.

### Upcoming Rider Events -

**Evergreen Cemetery Gravesites Cleanup -**

Dates: Wednesday, October 2, 2024, and

Monday, October 7, 2024

Time: 5 – 7 PM

Location: Evergreen Cemetery, Hwy. 120 East County Line & Century College, White Bear Lake, MN 55110