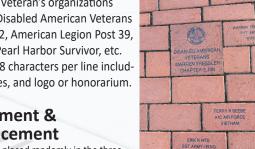

#### 4x8 inch Single Veteran Paver

Includes Veteran's name, military rank or branch of service, years served or conflict.

3 lines/18 characters per line including spaces

#### 8x8 inch Veteran, Group or **Commercial Paver**

Includes Veteran's organizations such as Disabled American Veterans Chapter 2, American Legion Post 39, NSPFD, Pearl Harbor Survivor, etc. 6 lines/18 characters per line including spaces, and logo or honorarium.