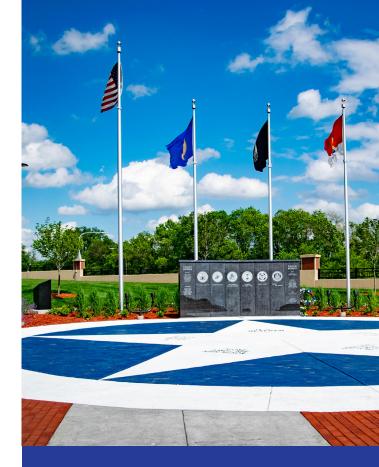

# Veteran Pavers Honoring Our Heroes

"Yet by your courage in tribulation, by your cheerfulness before the dirty devices of this world, you have won the love of those who have watched you. All we remember is your living face, and that we loved you for being of our clay and spirit."

## **Veterans Pavers**

Engraved paver stones are available to honor any U.S. Veteran, past or present who provided honorable military service.

#### Placement & Replacement

Pavers are placed randomly in the three red-striped areas, or may

be requested to be placed side-by-side, or in rows with other pavers of family members or comrades. Written requests will be considered by Veterans Park. Please note: Pavers are installed once annually in the month of August. The last day to order your paver for the install is June 1. Any paver purchased after June 1 will be held and installed with the following year's group. Veterans Park is responsible for replacing cracked pavers.